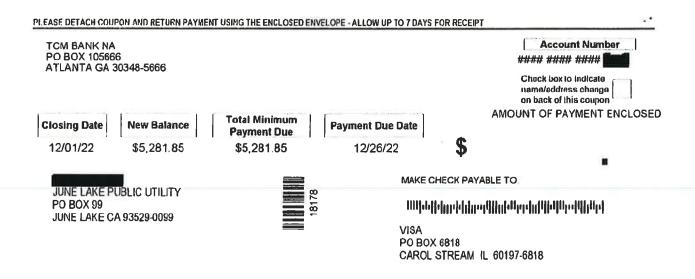

#### **CONSENT CALENDAR**

ESCB - Check Register for December 2022 ESCB - Checking Balance \$ 139,702.19 A/R Past Due - \$ 5,677.32 LAIF-December 2022 / Cantella Statements November 2022 Revenue Budget vs Actuals (Water/Sewer) - December 2022 Expenditure Budget vs Actual Report - December 2022 ESCB Credit Card Statements - November 2022

## CONSENT CALENDAR

ESCB – CHECK REGISTER – DECEMBER 2022 ESCB – CHECKING ACCOUNT BALANCE - \$ 139,702.19 A/R PAST DUE – DECEMBER 2022 – \$ 5,677.32 LOCAL AGENCY INVESTMENT FUND SUMMARY- DECEMBER 2022 CANTELLA SUMMARY/TRADE CONFIRM – NOVEMBER 2022 REVENUE BUDGET vs ACTUALS (Water/Sewer) – DECEMBER 2022 EXPENDITURE BUDGET vs ACTUAL REPORT (Water/Sewer) – DECEMBER 2022 ESCB VISA CARD STATEMENTS – NOVEMBER 2022