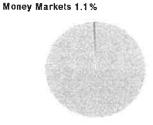

### ACCOUNT ALLOCATION

CDs 98.9%

|               | Percent | Prior Period | Current Period |
|---------------|---------|--------------|----------------|
| Money Markets | 1.1 %   | \$9,702.53   | \$10,930.98    |
| CDs           | 98.9    | \$945,422.65 | \$944,199.70   |
| TOTAL         | 100.0 % | \$955,125.18 | \$955,130.68   |

Account Allocation shows the percentage that each asset class represents of your total account value. Account Allocation for equities, fixed income, and other categories may include mutual funds and may be net of short positions. NFS has made assumptions concerning how certain mutual funds are allocated. Closed-end mutual funds and Exchange Traded Products (ETPs) listed on an exchange may be included in the equity allocation. The chart may not reflect your actual portfolio allocation. Consult your broker/dealer prior to making investment decisions.